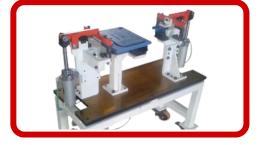

# JIG & FIXTURES DETAIL

### **JIG & FIXTURES**

**MIG-Welding fixture** 

Spot welding fixture

Rotary welding fixture

**Receiving gauges** 