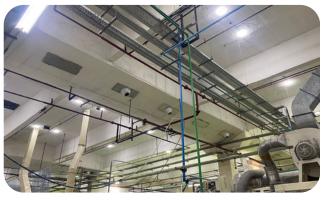

#### FUME SUCTION DUCTING WORK

Fume suction ducting work involves the design, installation, and maintenance of ductwork systems used to remove hazardous fumes, gases, vapors, and airborne particles from industrial processes or laboratory environments. These systems are critical for maintaining air quality, protecting worker health, and preventing environmental pollution.

#### **AIR WASHER DUCTING WORK**

Air washer ducting work involves the installation and maintenance of ductwork systems associated with air washer units. Air washers, also known as evaporative coolers or swamp coolers, are devices that use the evaporation of water to cool and humidify air. The ducting work is crucial for distributing the conditioned air throughout a building or industrial facility.