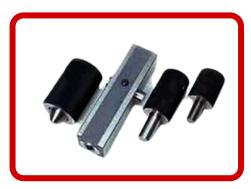

### **JIG & FIXTURES**

**MIG-Welding fixture** 

Spot welding fixture

Rotary welding fixture

**Receiving gauges** 