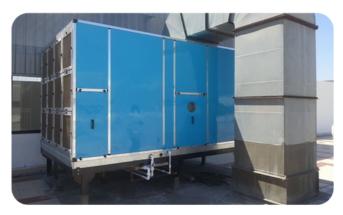

#### **AIR WASHER DUCTING WORK**

Air washer ducting work involves the installation and maintenance of ductwork systems associated with air washer units. Air washers, also known as evaporative coolers or swamp coolers, are devices that use the evaporation of water to cool and humidify air. The ducting work is crucial for distributing the conditioned air throughout a building or industrial facility.