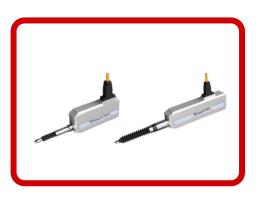

# OUR MACHINE SHOP INSTRUMENTS

Plain Plug Gauge

**Snap Gauges** 

**Height Master** 

**Ring Gauge** 

Flash Pin Gauge

**Length Gauge** 