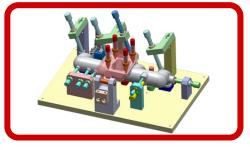

# JIG & FIXTURES DETAIL

### **JIG & FIXTURES**

**MIG-Welding fixture** 

Spot welding fixture

Rotary welding fixture

**Receiving gauges** 