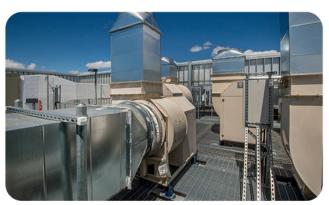

#### **AIR WASHER DUCTING WORK**

Air washer ducting work involves the installation and maintenance of ductwork systems associated with air washer units. Air washers, also known as evaporative coolers or swamp coolers, are devices that use the evaporation of water to cool and humidify air. The ducting work is crucial for distributing the conditioned air throughout a building or industrial facility.

#### FUME SUCTION DUCTING WORK

Fume suction ducting work involves the design, installation, and maintenance of ductwork systems used to remove hazardous fumes, gases, vapors, and airborne particles from industrial processes or laboratory environments. These systems are critical for maintaining air quality, protecting worker health, and preventing environmental pollution.