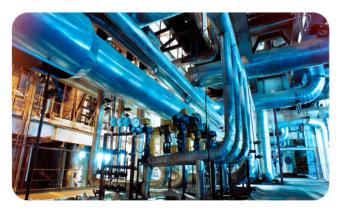

#### INSTALLATION AND MODIFICATIONS OF PIPELINE WORK

Installing and modifying water pipelines involves several steps to ensure proper functioning and compliance with safety and regulatory standards. Here's a general overview:

### **FIRE LINE WORK**

Fire line work involves the installation and maintenance of fire protection systems, particularly fire hydrants, fire sprinkler systems, and fire suppression systems. Here's an overview of the typical tasks involved: