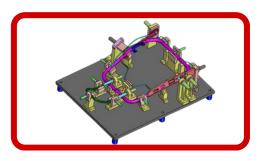

# JIG & FIXTURES DETAIL

### **JIG & FIXTURES**

**MIG-Welding fixture** 

Spot welding fixture

Rotary welding fixture

**Receiving gauges** 