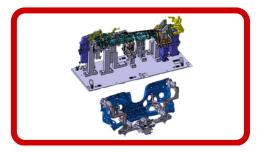

# JIG & FIXTURES DETAIL

### **JIG & FIXTURES**

**MIG-Welding fixture** 

Spot welding fixture

Rotary welding fixture

**Receiving gauges** 