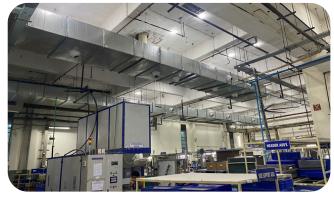

#### FUME SUCTION DUCTING WORK

Fume suction ducting work involves the design, installation, and maintenance of ductwork systems used to remove hazardous fumes, gases, vapors, and airborne particles from industrial processes or laboratory environments. These systems are critical for maintaining air quality, protecting worker health, and preventing environmental pollution.

#### **AIR WASHER DUCTING WORK**

Air washer ducting work involves the installation and maintenance of ductwork systems associated with air washer units. Air washers, also known as evaporative coolers or swamp coolers, are devices that use the evaporation of water to cool and humidify air. The ducting work is crucial for distributing the conditioned air throughout a building or industrial facility.