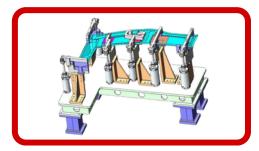

# JIG & FIXTURES DETAIL

### **JIG & FIXTURES**

**MIG-Welding fixture** 

Spot welding fixture

Rotary welding fixture

**Receiving gauges** 