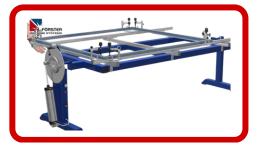

# JIG & FIXTURES DETAIL

### **JIG & FIXTURES**

**MIG-Welding fixture** 

Spot welding fixture

Rotary welding fixture

**Receiving gauges** 